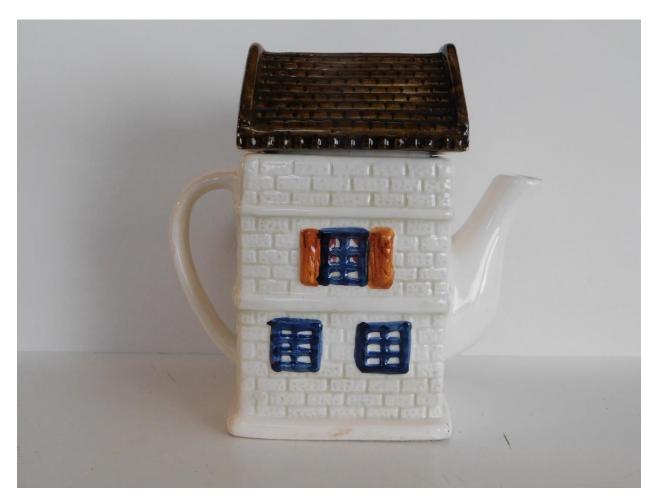

## ARTIFACT COLLECTION FORM

ID Name/Number: 0000202418 Date Received: 7/23/24

| Item                                     | Vintage Bakery Building Teapot                                                        |
|------------------------------------------|---------------------------------------------------------------------------------------|
| Description                              | Shaped like a bakery building, brown and white with blue windows.                     |
| Donor                                    | Lovetta Gipson                                                                        |
| Source/<br>Originated<br>from            | Irma Montgomery                                                                       |
| Credit given to (From the collection of) | The Irma Montgomery Collection of Vintage Teapots                                     |
| Additional<br>Information                | Ceramic and porcelain Before 2000 Made in China (Chang Shong Brand) Chip on the spout |
|                                          |                                                                                       |
| Date: Completed & Scanned:               | Completed by: Sandra Jones Scanned by:                                                |

FRONT

BACK