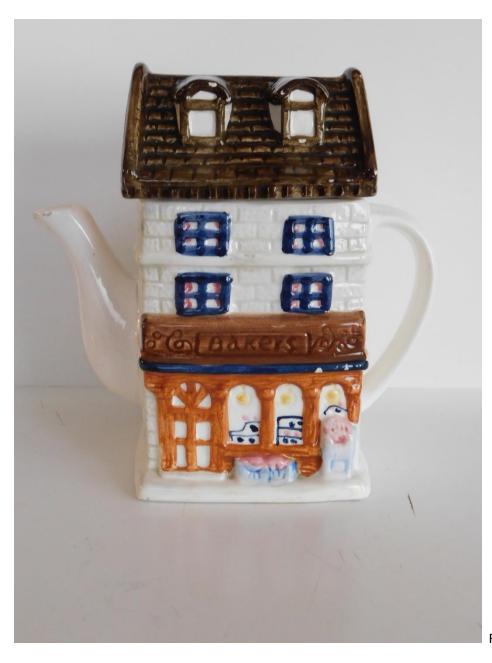

## ARTIFACT COLLECTION FORM

ID Name/Number: 0000202418 Date Received: 7/23/24

| Item                                     | Vintage Bakery Building Teapot                                                        |
|------------------------------------------|---------------------------------------------------------------------------------------|
| Description                              | Shaped like a bakery building, brown and white with blue windows.                     |
| Donor                                    | Lovetta Gipson                                                                        |
| Source/<br>Originated<br>from            | Irma Montgomery                                                                       |
| Credit given to (From the collection of) | The Irma Montgomery Collection of Vintage Teapots                                     |
| Additional<br>Information                | Ceramic and porcelain Before 2000 Made in China (Chang Shong Brand) Chip on the spout |
|                                          |                                                                                       |
| Date: Completed & Scanned:               | Completed by: Sandra Jones Scanned by:                                                |

FRONT

BACK